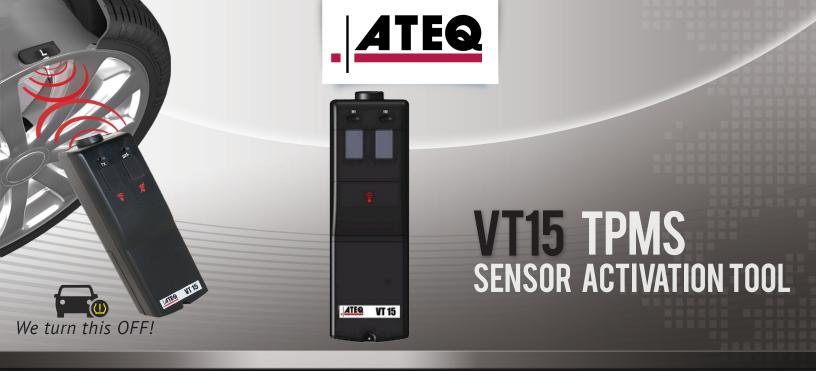

- **REVOLUTIONARY TPMS TRIGGER TOOL**
- **LOW COST AND VERY EASY TO USE**
- TRIGGERS ALL KNOWN OEM SENSORS

The VT15 is a universal TPMS sensor activation tool to assist in the reset of TPMS. This tool is commonly used in conjunction with the OEM diagnostic scan tool, enabled with TPMS functions. Once a vehicle is in learn mode, use the VT15 to trigger the sensors, allowing the new sensor ID's to be captured by the ECU.

## **VT15 FEATURES**

- TPMS sensor activation on most vehicles
- Requires no configuration
- Triggers or activates TPMS sensors by scanning
- Worldwide TPMS technical support

**EUROPE** 

www.ateq-tpms.com