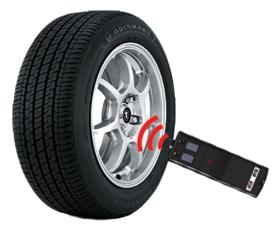

The VT15 is a universal TPMS sensor activation tool to assist in the reset of TPMS. This tool is commonly used in conjunction with the OEM diagnostic scan tool, enabled with TPMS functions. Once a vehicle is in learn mode, use the VT15 to trigger the sensors, allowing the new sensor ID's to be captured by the ECU.