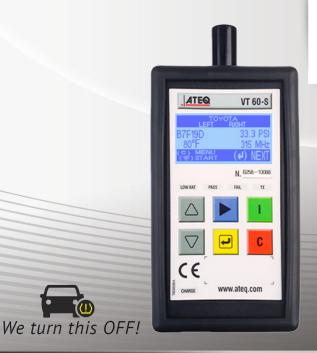

The VT60S is a handheld industrial TPMS engineering tool for manufacturing facilities, on assembly lines and rework stations, or when preparing vehicles for export or domestic dispatch.

Built to meet OEM specifications and requirements, it features TPMS sensor activation and TPMS sensor state manipulation functions, for production and testing.

Its ergonomic design, plus the optional gun switch and long nose antenna, facilitates the technicians' work when triggering TPMS sensors. The VT60S Bluetooth permits to wirelessly transmit TPMS sensor ID's to a local PC or to the factory network for central data processing.

## **VT60S FEATURES**

- Software built to OEM specifications and requirements
- Features TPMS sensor activation and reading, testing
- Sensor state manipulation (ship, park, test, transmission, etc.)
- Data transfer via RS232, USB, Bluetooth or optional OBD2 module
- Optional gun switch and long nose antenna