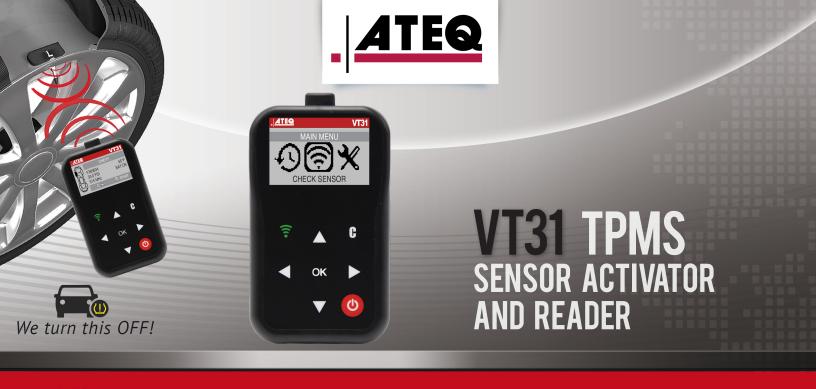

The ATEQ VT31 is a TPMS sensor reader and activation tool to assist in resetting a domestic standalone TPMS systems. Once relearn is initiated, use the VT31 to trigger the TPMS sensors, allowing the new TPMS sensor ID's to be captured by the vehicle's ECU.

## **VT31 FEATURES**

- Activates and reads TPMS sensors of domestic vehicles
- Displays all sensor data in seconds: ID, tire pressure, tire temperature, battery status, etc.
- Selects vehicles via Make Model Year look-up
- Easy-to-read display
- User friendly navigation and command buttons