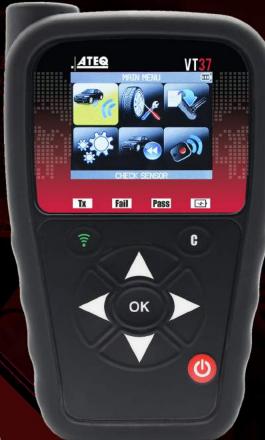

## VT37

## TPMS RESET, TRIGGER, AND PROGRAMMING TOOL

The VT37 is the ideal tool for DIYers, technicians and front counter workers. The tool is designed to activate, read and service all major OEM & aftermarket sensor brands, as well as perform vehicle-specific TPMS relearn procedures. Whether it's stored in a glove compartment or toolbox, the VT37 is the perfect partner for servicing TPMS.

98.6% RELEARN COVERAGE

PROVIDES ALL MANUAL RELEARN PROCEDURES

PROGRAMS OVER 20 DIFFERENT TPMS SENSOR BRANDS

INCLUDES OVER 10 DIFFERENT TPMS FUNCTIONS

Contact ATEQ:

Sales: 734-838-6119

sales@ateqtpmsusa.com Support: 888-621-8767